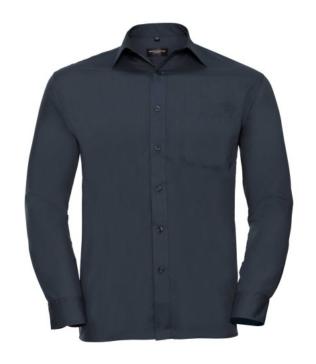

RUSSELL MEN'S LONG SLEEVE SHIRT POLYCOTTON EASY CARE POPLIN.ELEGANT AND VERSATILE MATERIAL.CLASSIC, TWO BUTTONS ON CUFF.35% POPLIN COTTON / 65% POLYESTER, 110/105 G / M2.DRYING AT 50 DEGREES.EASY CARE -DRY QUICKLY, EASILY IRONED WHITE XS

# **Specification**

RUSSELL men's long sleeve shirt POLYCOTTON EASY CARE POPLIN. Elegant and versatile material. Classic, two buttons on cuff.35% Poplin cotton / 65% polyester, 110/105 g / m2. Laundry at 50 degrees. EASY CARE -dry quickly , easy to iron white XS French-Nvy L